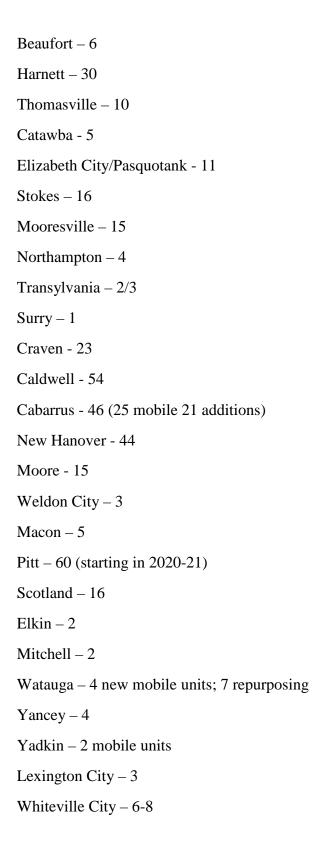

## <u>General Estimates of Additional Classroom Space Needed to Comply with K-3 Class Size Mandate</u>

| Roanoke Rapids – 2                                                                                                                                      |  |  |
|---------------------------------------------------------------------------------------------------------------------------------------------------------|--|--|
| Hoke – 4                                                                                                                                                |  |  |
| Greene – 3-4                                                                                                                                            |  |  |
| Brunswick – initial estimate is 57 new double-wide modular units (but taking steps to utilize existing space to decrease the need for additional space) |  |  |
| Cleveland – 3-4 but working to utilize existing space to absorb the changes                                                                             |  |  |
|                                                                                                                                                         |  |  |
|                                                                                                                                                         |  |  |
| No Additional Classroom Space Needed                                                                                                                    |  |  |
| Ashe                                                                                                                                                    |  |  |
| Union                                                                                                                                                   |  |  |
| Swain                                                                                                                                                   |  |  |
| Henderson                                                                                                                                               |  |  |
| Burke                                                                                                                                                   |  |  |
| Edenton-Chowan                                                                                                                                          |  |  |
| Duplin                                                                                                                                                  |  |  |
| McDowell                                                                                                                                                |  |  |
| Carteret                                                                                                                                                |  |  |
| Asheville City (may need to do internal renovations)                                                                                                    |  |  |
| Alexander                                                                                                                                               |  |  |
| Mt. Airy                                                                                                                                                |  |  |
| Martin                                                                                                                                                  |  |  |
| Hickory City                                                                                                                                            |  |  |
| Washington                                                                                                                                              |  |  |
| Pamlico                                                                                                                                                 |  |  |
| Clinton City                                                                                                                                            |  |  |
| Currituck                                                                                                                                               |  |  |
| Alleghany                                                                                                                                               |  |  |
| Rutherford                                                                                                                                              |  |  |